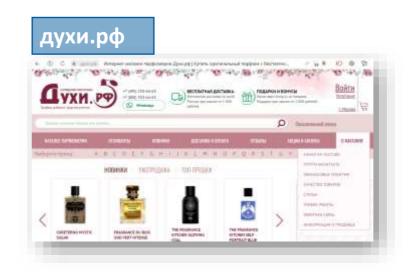

# Universal Acceptance Outreach

Maria Kolesnikova, Chief Analyst

Coordination Center for TLD .RU/.РФ

Universal Acceptance Day, 28 March 2024



cctld.ru | кц.рф







### IDN ccTLD .РФ

> 777,000 registered domain names 15,000 new registrations per month 325,000 registrants

95% delegated domain names~70% in "positive" use:

26% sites27% web-applications, landings14% only email

Growth rate per year +13,7%





## **IDN** popularity

#### **State projects**





#### **Business projects**







## **IDN** for marketing campaigns

- Offline (billboards, cars, shops, flyers, etc.)
- Online (banners, social media, PPC ads, etc.)
- Video Ads
- Audio Ads







Cyrillic IDNs – take less then **0.8 sec** to remember; **3 sec** to remember forever



## Universal Acceptance by ccTLD manager

We use **Cyrillic IDNs and emails** in our projects

We **updated our software ecosystem** to become IDN and EAI Ready

Mail server, ticket system, websites, etc. Planning to implement EAI support in the registry database.

We developed "Guidelines on how to implement support for internationalized domain names and email addresses in .PΦ"

We launched special project for tech community – Поддерживаю.РФ

We joined to **expert working groups for global and regional collaboration**: UASG, Regional